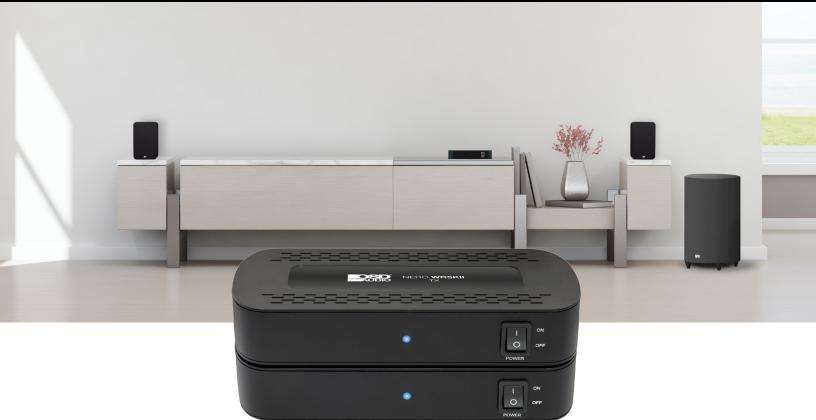

## **NERO WRSKII** Wireless Rear Speaker

The NERO WRSKII 5.8 GHz Wireless Rear Speaker Kit with Sub Out lets you enjoy all the acoustic benefits of a 5.1 surround sound system without the hassle or lack of access to running speaker wire from your home theater receiver to the rear surround speakers. This compact wireless surround sound kit includes a transmitter/receiver that sends the audio signal using the faster and more reliable 5.8 GHz frequency from your amplifier/receiver to the rear surround 2-channel amplifier where the surround speakers connect using the speaker wire supplied with the kit. The kit also includes an input/output to connect a powered subwoofer for a complete 5.1 experience.

## SPECIFICATIONS

- 5.8 GHz Low Latency
- Built-in Amp
- Subwoofer Out
- Power Output: 50W x 2 @ 40hm
- Freq Response: Subwoofer 20Hz-200Hz

- Freq Response: Speakers 20Hz-20kHz
- Operating Distance: 100 ft Line of Site
- Dimensions: H 7.3" x W 3.9" x D 1.4"
- Weight: 3.3 lbs.