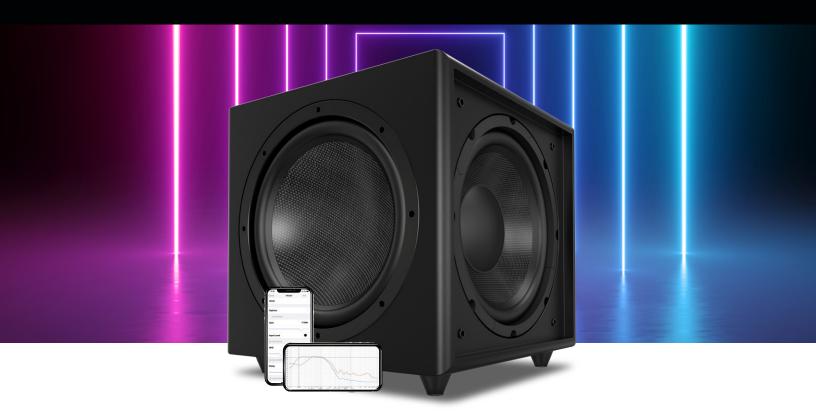

## TREVOCE**15 EQ DSP** Triple Subwoofer

The additional upgrades we have made make this the best all-round sub in our history. Incorporated in the Trevoce15 EQ DSP is the new native EQ, and the iWoofer DSP engine. The native EQ has allowed us to extract the maximum bass extension possible from our design. This allows the full range of musical instruments and special effects to be reproduced. Configured with a single active woofer and two symmetric built passive woofers. The active subwoofer is self-contained and uses the sub's amplifier to reproduce sound while the two passive symmetric-built woofers to dramatically enhance the SPL.

## TREVOCE15 EQ DSP

- 15" Triple Powered Subwoofer
- Built-In DSP with App Control
- Power: 1500W Dynamic
- Active Woofer: 15"
- Passive Woofers: Dual 15"
- Phase Control: 0-180°
- Inputs: Hi Level / Low Level / XLR / LFE
- Dual Voltage: 100/120V 220/240V
- Freq Response: 16Hz 160Hz
- Dimensions: 19.3 x 19.3 x 19.3 in