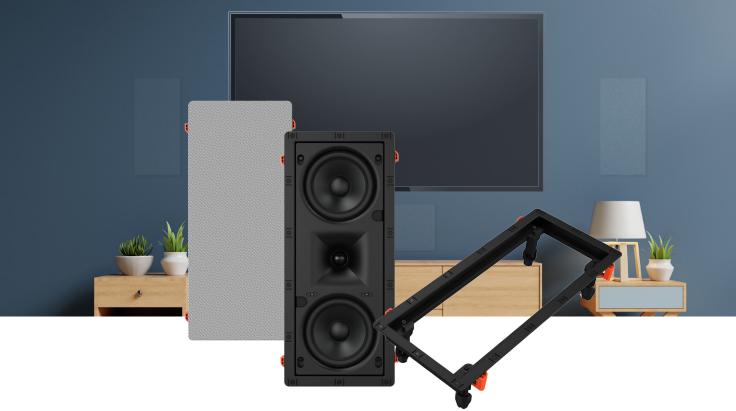

## NERO IWLCR 53 In-Wall Speaker

The Nero IW LCR53 in-wall LCR (left, right, center) trimless speaker is an elegant and discreet option for adding left, center, and right speaker channels to any type of sound system. The dual graphite-cone woofers produce clear, full bass tones with smooth mid-frequency roll-off, while the 1" silk dome dome tweeter gives you smooth distortion-free sound at the high end. The IW LCR53 is capable of handling up to 150 watts so it can be paired with all AVR's. The two-part mounting system allows you to install the mounting frame and grill before adding the speaker. This keeps the speakers clean during the installation process, and makes custom painting the grills much easier.

## SPECIFICATIONS

- 5.25" In-Wall Center Channel Speaker
- Woofer: Dual 5.25" Graphite Cones
- Tweeter: 1" Silk Dome Horn Loaded
- Crossover: 12dB Cross Over w/ Dual Contour Switches
- Power Handling: 10-150W Peak.
- Freq Response: 50Hz-20kHz +/-10dB

- Sensitivity: 88 dB
- Impedance: 8 Ohm
- Trimless Magnetic Grille
- Sold as Each
- Dimensions: L 17.4 x W 7.5 x D 4
- Warranty: 15 Year