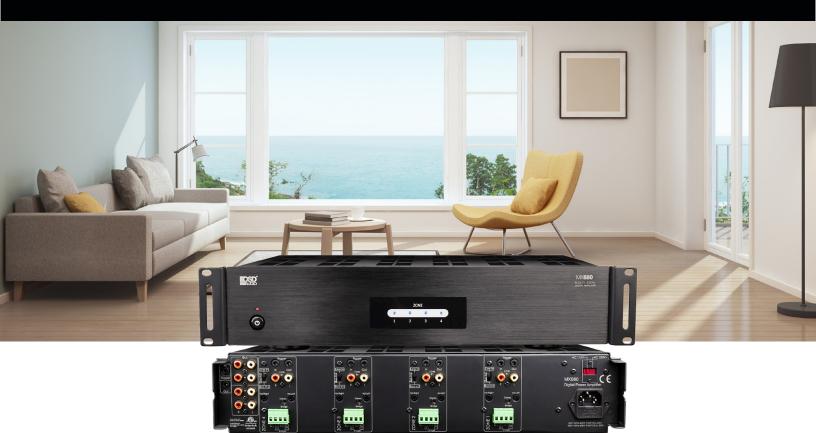

## MX880 Multi Zone Digital Amp

The MX880 is a powerful 4-zone 8-channel digital amplifier for commercial and residential audio systems that require reliable power in multiple zones. A slim 2U, rack-mountable and cool-running multi-room amplifier, the MX880 includes eight channels rated at 80 Watts each at 4 ohms/50 watts at 8-ohms and can be configured as the main amplifier for an audio distribution system such as for background music, paging, and multi-zone audio or as an amplifier for 5.1 or 7.2 home theater surround sound systems.