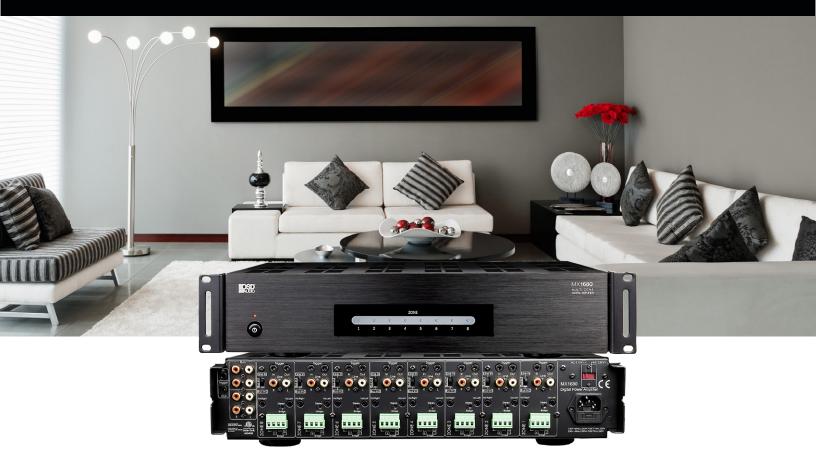

## MX1680 Multi Zone Digital Amp

Our MX1680 is a powerful 8-zone 16-channel digital amplifier for commercial and residential audio systems that require reliable power in multiple zones. A slim 2U, rack-mountable and cool-running multi-room amplifier, the MX1680 includes 12 channels rated at 80 watts each at 4 ohms/50 watts at 8-ohms and can be configured as the main amplifier for an audio distribution system such as for background music, paging, and multi-zone audio or as an amplifier for 5.1 or 7.2 home theater surround sound systems.

## **SPECIFICATIONS**

- Amplifier Type: Multi Channel
- Amplifier Class: Class D
- Channels: 16 Each; 8 Stereo Zones
- Power Handling: 50W(RMS)/ 100W(MAX) Per Ch. @ 8 Ohm
- Power Handling: 80W(RMS)/ 160W(MAX) Per Ch. @ 4 Ohm
- Bridged Rating (Watts): 320W(MAX) @ 8 Ohm
- Impedance: 8 Ohm and 4 Ohm Stable
- Frequency Response: 20Hz to 20KHz + 1.7/-1dB at 1W output into 8 Ohms
- Signal to Noise Ratio: 90 dB A-weighted
- 12V Trigger Mode, Bus
- Zone Line Input: Line In, Bus In 1, Bus In 2 Per Zone
- Individual Output Level Controls for Each Channel
- Speaker Connectors: Removable, up to 14AWG
- Dimensions (L x H x D): 16.81" x 3.46" x 16.41"
- Weight: 23 lbs
- Warranty: 2 Years