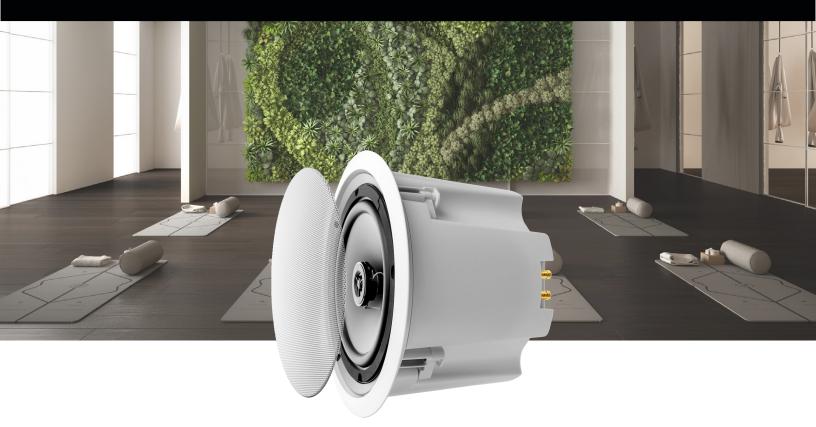

## ICE 630T Commercial Speaker

The ICE630ST is a top-of-the-line commercial speaker that delivers outstanding sound quality even in loud, noisy environments. With high power handling and a 6.5" polypropylene woofer, this speaker rivals home theater speakers in sound clarity. It's the ideal choice for a commercial setting that demands the best in sound quality and can handle the noise of the environment.

## **SPECIFICATIONS**

- Speaker Type: 6.5" 70V Commercial Ceiling Speaker with Back Can
- Woofer: 6.5" Poly Cone with Rubber Surround
- Tweeter: 0.5" PEI Dome
- Frequency Response: 60Hz-22kHz
- Power Handling: 100WSensitivity: 88 dB 1w/1mImpedance: 8 Ohms/ 70V