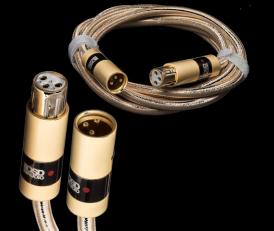

### Low (Signal) Level Cable... Balanced Line XLR

## XLR Cable – Single

- Audiophile Grade Balanced Line XLR Cable; Single
- Proprietary Custom Tooled Gold/Gun Metal Barrels
- 99.99% Pure Copper Dual Center Conductors
- Heavy Duty Shielded with Third Conductor
- Unique Premium Braided Gold Cotton Outer Jacket
- Available 1M, 2M, 3M, 5M, 6M and 10M
   Includes 2 Velcro Cable ties ideal for cable management