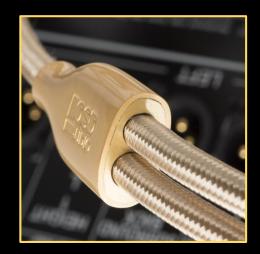

### **AURUM Series 14 Gauge Three Conductor AC Power Cable**

# **AC Power Cable, Each**

- Audiophile Grade AC Power Cord
- Proprietary custom tooled Gold/Gun Metal Plated Connectors
- 99.99% Pure Copper Conductors, three bundles into one 15.0mm OD
- Heavy Duty Aluminum Foil Shield; third Conductor
- Featuring Unique Golden Cotton Sleeve; 15.0mm OD
- Available 1m, 2m, 3m, & 5m
- Includes 2 Velcro Cable ties ideal for cable management