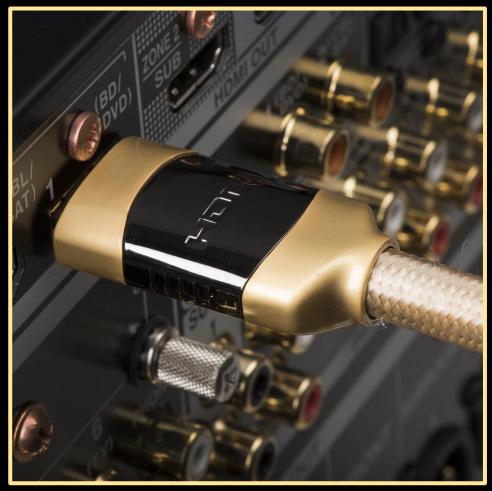

# AURUM Series Ultra High Speed HDMI Cables with Ethernet; Hi Definition Digital Audio Video Cables 26 Gauge (US/Canada CL3/FT4)

# **HDMI AV Cables-W/Sleeve**

- Audiophile/Videophile Grade Hi Definition Audio Video Interconnect
- Proprietary Custom Tooled Gold/Gun Metal Plated Connectors
- Latest Version, Ultra 4K, ARC (Audio Return Channel), 36 Audio Channel,
- Pure Copper 26 Gauge Conductors for Video, Audio and Data,
- Featuring Unique Golden Cotton Sleeve; 8.2mm OD up to 6m
- Available 1m, 2m, 3m, 5m, & 6m w/Cotton Sleeve

# HDMI° HIGH SPEED with ETHERNET