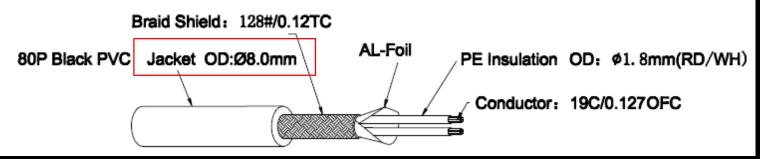

# Sub Woofer Cable – Single

- Audiophile Grade Subwoofer Cable RCA M to RCA M; Single
- Proprietary Custom Tooled Gold/Gun Metal Plated Connectors
- Split Tipped Center Pin for Tighter Fit
- 99.99% Pure Copper Dual Center Conductors,
- Twisted Pair Center Conductors, Double Shielded DirectionalCable, Grounded at Source End for 100% Shield
- Featuring Unique Golden Cotton Sleeve; 8.0mm OD
- Available 1m, 2m, 3m, 5m, 8m, 10m & 15
- Includes 2 Velcro Cable ties ideal for cable management