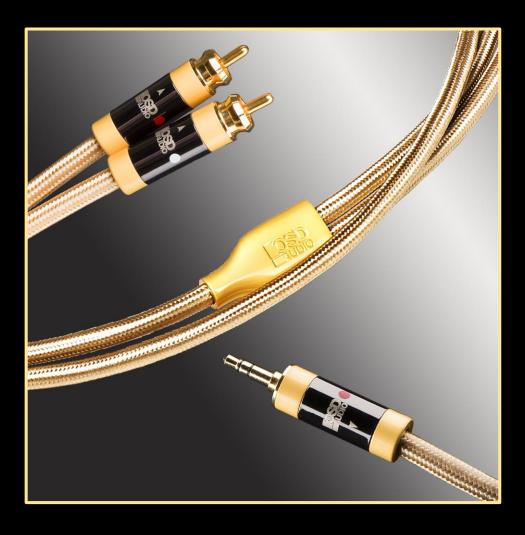

### **AURUM Series 3.5mm to Dual RCA Stereo Adaptor Cable**

## 3.5mm to Dual RCA - Adaptor

- Audiophile Grade 3.5mm to Dual RCA Male Adaptor Cable
- Proprietary Custom Tooled Gold/Gun Metal Plated
- Connectors with Split Tipped Center Pin (RCA)
- 3.5mm features donut extender; no need to remove cellphone case
- 99.99% Pure Copper Conductors,
- Featuring Unique Golden Cotton Sleeve; 6.0mm OD
- Available 1m, 2m, 3m & 5m
- Includes 2 Velcro Cable ties ideal for cable management

# 3.5mm to Dual RCA - Adaptor