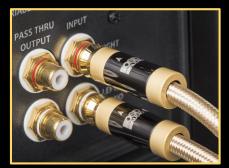

### **AURUM Series 14 Gauge Three Conductor AC Power Cable**

# **AC Power Cable, Each**

- Audiophile Grade AC Power Cord
- Proprietary custom tooled Gold/Gun Metal Plated Connectors
- 99.99% Pure Copper Conductors, three bundles into one 15.0mm OD
- Heavy Duty Aluminum Foil Shield; third Conductor
- Featuring Unique Golden Cotton Sleeve; 15.0mm OD
- Available 1m, 2m, 3m, & 5m
- Includes 2 Velcro Cable ties ideal for cable management

AURUM Series 14 Gauge Three Conductor AC Power Cable PASS THRU OUTPUT