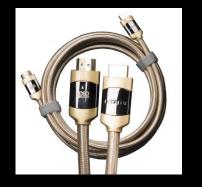

# AURUM Series Ultra High Speed HDMI Cables with Ethernet; Hi Definition Digital Audio Video Cables 26 Gauge (US/Canada CL3/FT4)

# **HDMI AV Cables-W/Sleeve**

- Audiophile/Videophile Grade Hi Definition Audio Video Interconnect
- Proprietary Custom Tooled Gold/Gun Metal Plated Connectors
- Latest Version, Ultra 4K, ARC (Audio Return Channel), 36 Audio Channel,
- Pure Copper 26 Gauge Conductors for Video, Audio and Data,
- Featuring Unique Golden Cotton Sleeve; 8.2mm OD up to 6m
- Available 1m, 2m, 3m, 5m, & 6m w/Cotton Sleeve