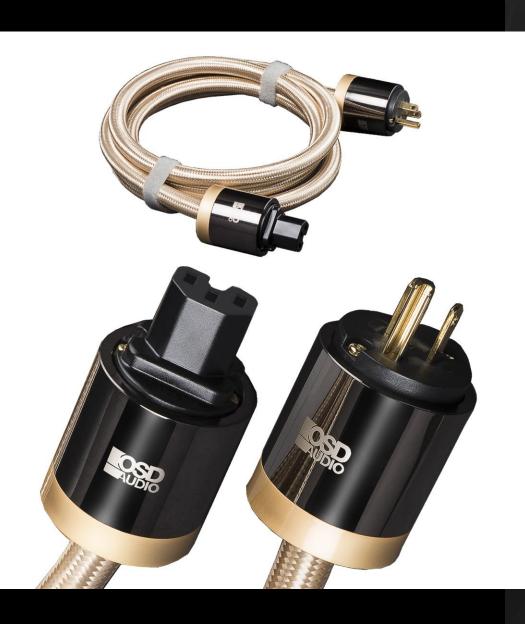

### **AURUM Series 14 Gauge Three Conductor AC Power Cable**

# **AC Power Cable, Each**

- Audiophile Grade AC Power Cord
- Proprietary custom tooled Gold/Gun Metal Plated Connectors
- 99.99% Pure Copper Conductors, three bundles into one 15.0mm OD
- Heavy Duty Aluminum Foil Shield; third Conductor
- Featuring Unique Golden Cotton Sleeve; 15.0mm OD
- Available 1m, 2m, 3m, & 5m
- Includes 2 Velcro Cable ties ideal for cable management