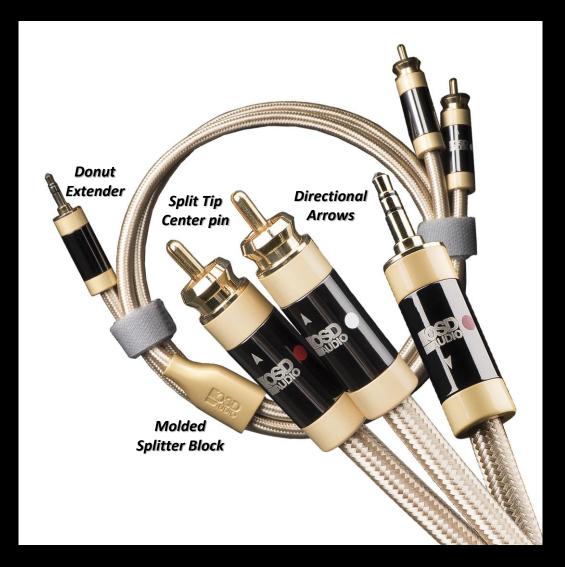

### **AURUM Series 3.5mm to Dual RCA Stereo Adaptor Cable**

## 3.5mm to Dual RCA - Adaptor

- Audiophile Grade 3.5mm to Dual RCA Male Adaptor Cable
- Proprietary Custom Tooled Gold/Gun Metal Plated
- Connectors with Split Tipped Center Pin (RCA)
- 3.5mm features donut extender; no need to remove cellphone case
- 99.99% Pure Copper Conductors,
- Featuring Unique Golden Cotton Sleeve; 6.0mm OD
- Available 1m, 2m, 3m & 5m
- Includes 2 Velcro Cable ties ideal for cable management

# 3.5mm to Dual RCA - Adaptor