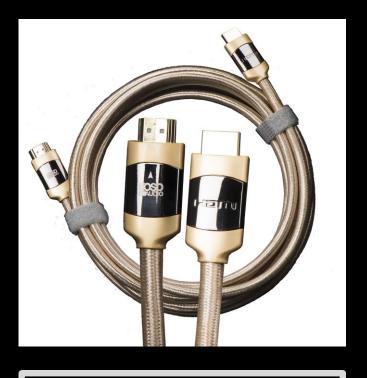

# AURUM Series Ultra High Speed HDMI Cables with Ethernet; Hi Definition Digital Audio Video Cables 26 Gauge (US/Canada CL3/FT4)

# **HDMI AV Cables-W/Sleeve**

- Audiophile/Videophile Grade Hi Definition Audio Video Interconnect
- Proprietary Custom Tooled Gold/Gun Metal Plated Connectors
- Latest Version, Ultra 4K, ARC (Audio Return Channel), 36 Audio Channel,
- Pure Copper 26 Gauge Conductors for Video, Audio and Data,
- Featuring Unique Golden Cotton Sleeve; 8.2mm OD up to 6m
- Available 1m, 2m, 3m, 5m, & 6m w/Cotton Sleeve