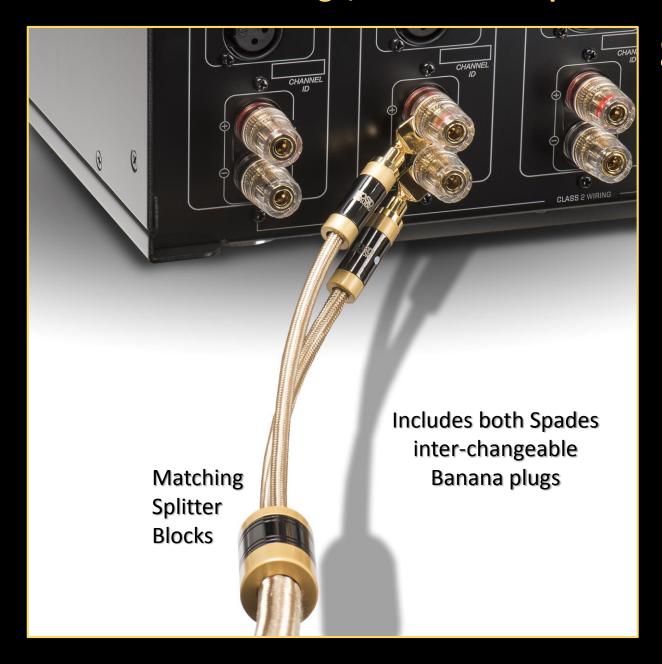

### **AURUM Series 14 Gauge, 2 Conductor Speaker Cables**

# **Speaker Cables; Stereo Pair**

- Audiophile Grade 2 Conductor Stereo Pair Speaker Cables
- Proprietary Custom Tooled Gold/Gun Metal Plated Connectors and Matching Splitter Blocks
- Includes both Spades/Bananas Inter-changeable Connectors
- High Strand Count 99.99% Pure Copper 14 Gauge Conductors
- Featuring Unique Golden Cotton Sleeve; 12.8mm/6.0mm OD
- Available 2m, 3m, 5m, 8m, 10m, 12m & 15m