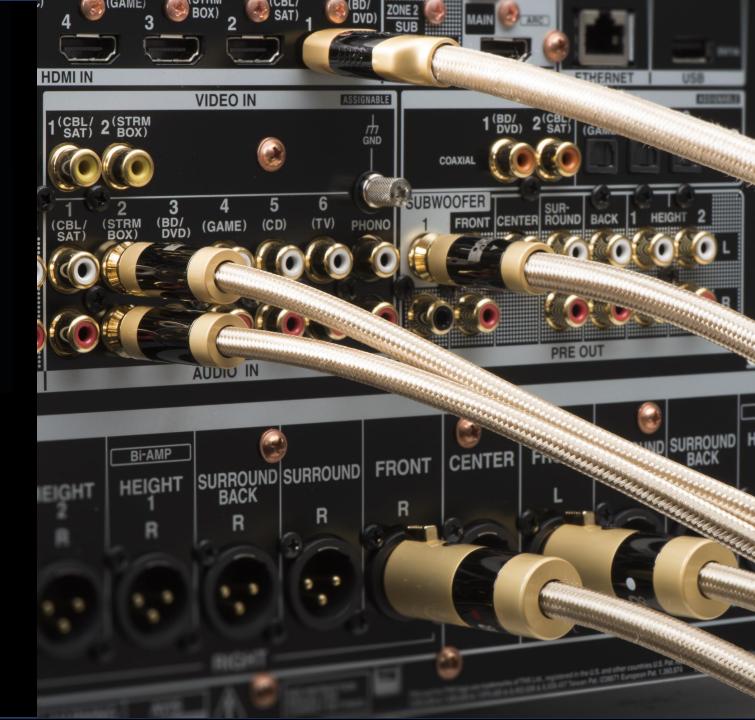

### Low (Signal) Level Cable... Balanced Line XLR

## XLR Cable – Single

- Audiophile Grade Balanced Line XLR Cable; Single
- Proprietary Custom Tooled Gold/Gun Metal Barrels
- 99.99% Pure Copper Dual Center Conductors
- Heavy Duty Shielded with Third Conductor
- Unique Premium Braided Gold Cotton Outer Jacket
- Available 1M, 2M, 3M, 5M, 6M and 10M
   Includes 2 Velcro Cable ties ideal for cable management

### Low (Signal) Level Cable... Unbalanced Sub Woofer Cable

# Sub Woofer Cable – Single

- Audiophile Grade Subwoofer Cable RCA M to RCA M; Single
- Proprietary Custom Tooled Gold/Gun Metal Plated Connectors
- Split Tipped Center Pin for Tighter Fit
- 99.99% Pure Copper Dual Center Conductors,
- Twisted Pair Center Conductors, Double Shielded DirectionalCable, Grounded at Source End for 100% Shield
- Featuring Unique Golden Cotton Sleeve; 8.0mm OD
- Available 1m, 2m, 3m, 5m, 8m, 10m & 15
- Includes 2 Velcro Cable ties ideal for cable management

### Low (Signal) Level Cables... Unbalanced Stereo RCA - Pair

### **RCA Stereo Cable – Pair**

- Audiophile Grade Dual RCA Stereo Interconnect
- Proprietary Custom Tooled Gold/Gun Metal Plated
   Connectors with Split Tipped Center Pin
- 99.99% Pure Copper Dual Center Conductors,
- Twisted Pair Center Conductors, Double Shielded Directional Cable, Grounded at Source End for 100% Shield
- Featuring Unique Golden Cotton Sleeve; 6.0mm OD
- Available 1m, 2m, 3m & 5m
- Includes 2 Velcro Cable ties ideal for cable management