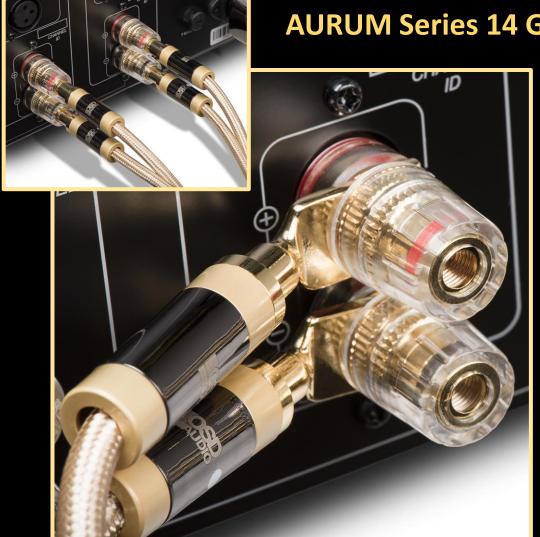

### **AURUM Series 14 Gauge, 2 Conductor Speaker Cables**

# **Speaker Cables; Stereo Pair**

- Audiophile Grade 2 Conductor Stereo Pair Speaker Cables
- Proprietary Custom Tooled Gold/Gun Metal Plated Connectors and Matching Splitter Blocks
- Includes both Spades/Bananas Inter-changeable Connectors
- High Strand Count 99.99% Pure Copper 14 Gauge Conductors
- Featuring Unique Golden Cotton Sleeve; 12.8mm/6.0mm OD
- Available 2m, 3m, 5m, 8m, 10m, 12m & 15m