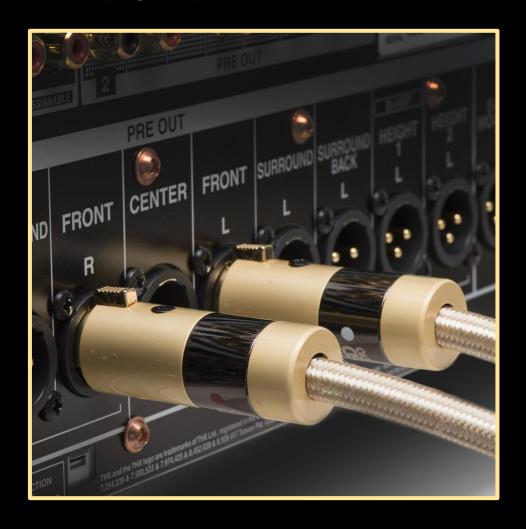

### Low (Signal) Level Cable... Balanced Line XLR

## XLR Cable – Single

- Audiophile Grade Balanced Line XLR Cable; Single
- Proprietary Custom Tooled Gold/Gun Metal Barrels
- 99.99% Pure Copper Dual Center Conductors
- Heavy Duty Shielded with Third Conductor
- Unique Premium Braided Gold Cotton Outer Jacket
- Available 1M, 2M, 3M, 5M, 6M and 10M
   Includes 2 Velcro Cable ties ideal for cable management