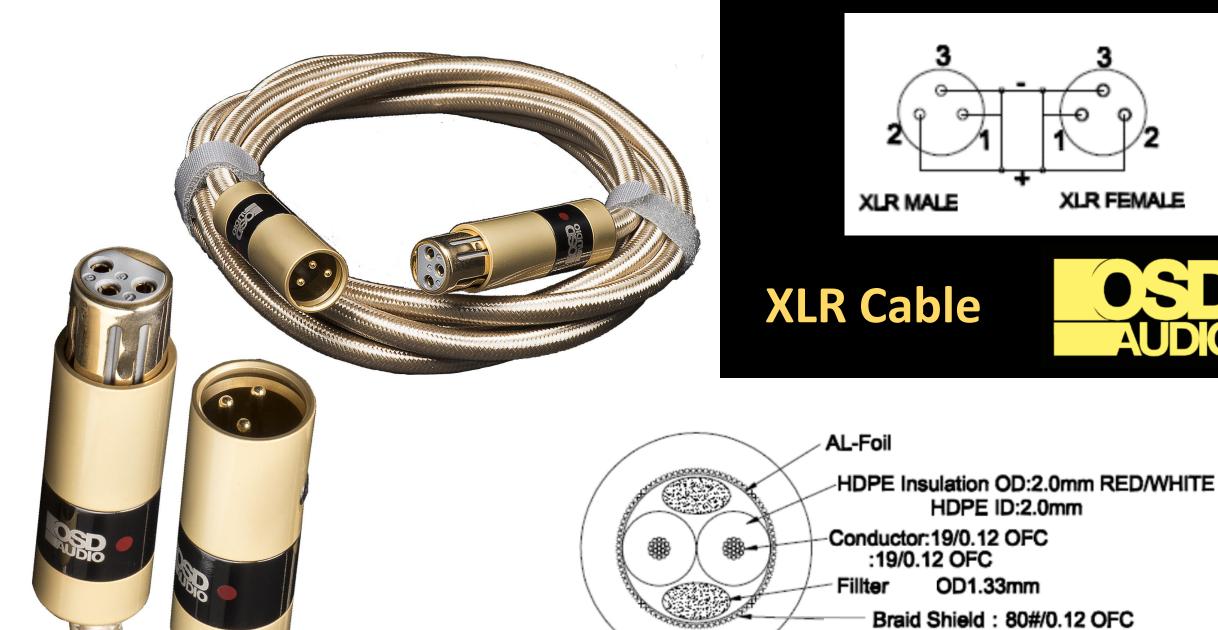

### Low (Signal) Level Cable... Balanced Line XLR

## XLR Cable – Single

- Audiophile Grade Balanced Line XLR Cable; Single
- Proprietary Custom Tooled Gold/Gun Metal Barrels
- 99.99% Pure Copper Dual Center Conductors
- Heavy Duty Shielded with Third Conductor
- Unique Premium Braided Gold Cotton Outer Jacket
- Available 1M, 2M, 3M, 5M, 6M and 10M
   Includes 2 Velcro Cable ties ideal for cable management

Black PVC Jacket OD:8.0±0.5mm