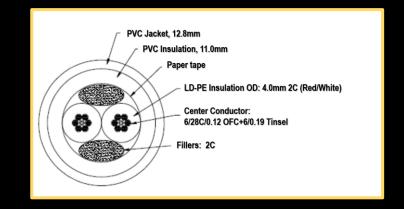

### Low (Signal) Level Cables... Unbalanced Stereo RCA - Pair

### **RCA Stereo Cable – Pair**

- Audiophile Grade Dual RCA Stereo Interconnect
- Proprietary Custom Tooled Gold/Gun Metal Plated
   Connectors with Split Tipped Center Pin
- 99.99% Pure Copper Dual Center Conductors,
- Twisted Pair Center Conductors, Double Shielded Directional Cable, Grounded at Source End for 100% Shield
- Featuring Unique Golden Cotton Sleeve; 6.0mm OD
- Available 1m, 2m, 3m & 5m
- Includes 2 Velcro Cable ties ideal for cable management