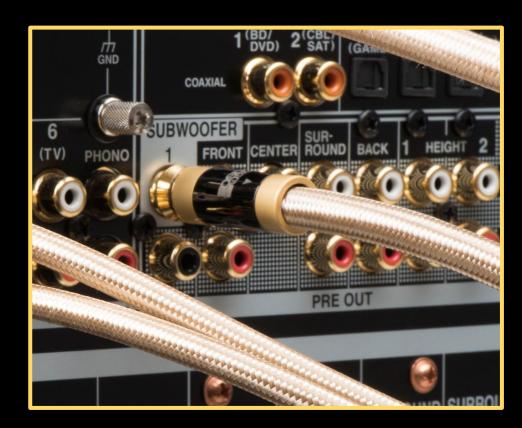

### Low (Signal) Level Cable... Unbalanced Sub Woofer Cable

# Sub Woofer Cable – Single

- Audiophile Grade Subwoofer Cable RCA M to RCA M; Single
- Proprietary Custom Tooled Gold/Gun Metal Plated Connectors
- Split Tipped Center Pin for Tighter Fit
- 99.99% Pure Copper Dual Center Conductors,
- Twisted Pair Center Conductors, Double Shielded DirectionalCable, Grounded at Source End for 100% Shield
- Featuring Unique Golden Cotton Sleeve; 8.0mm OD
- Available 1m, 2m, 3m, 5m, 8m, 10m & 15
- Includes 2 Velcro Cable ties ideal for cable management