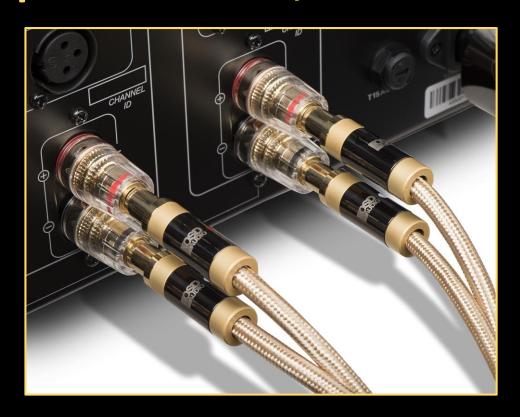

### **AURUM Series 14 Gauge, 2 Conductor Speaker Cables**

# **Speaker Cables; Stereo Pair**

- Audiophile Grade 2 Conductor Stereo Pair Speaker Cables
- Proprietary Custom Tooled Gold/Gun Metal Plated Connectors and Matching Splitter Blocks
- Includes both Spades/Bananas Inter-changeable Connectors
- High Strand Count 99.99% Pure Copper 14 Gauge Conductors
- Featuring Unique Golden Cotton Sleeve; 12.8mm/6.0mm OD
- Available 2m, 3m, 5m, 8m, 10m, 12m & 15m