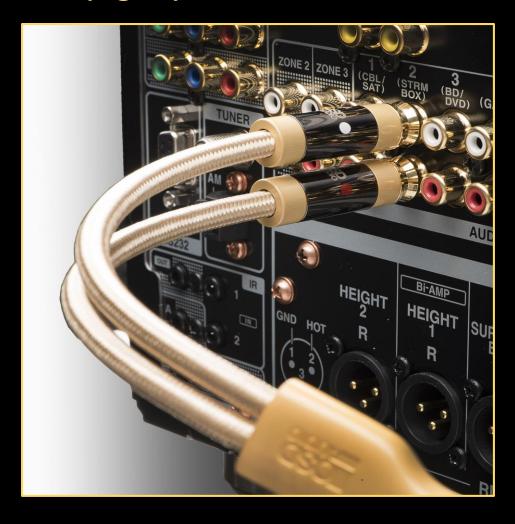

### Low (Signal) Level Cables... Unbalanced Stereo RCA - Pair

### **RCA Stereo Cable – Pair**

- Audiophile Grade Dual RCA Stereo Interconnect
- Proprietary Custom Tooled Gold/Gun Metal Plated
   Connectors with Split Tipped Center Pin
- 99.99% Pure Copper Dual Center Conductors,
- Twisted Pair Center Conductors, Double Shielded Directional Cable, Grounded at Source End for 100% Shield
- Featuring Unique Golden Cotton Sleeve; 6.0mm OD
- Available 1m, 2m, 3m & 5m
- Includes 2 Velcro Cable ties ideal for cable management