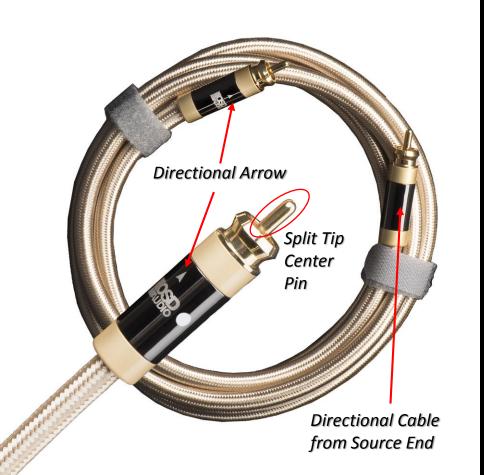

### Low (Signal) Level Cable... Unbalanced Sub Woofer Cable

# Sub Woofer Cable – Single

- Audiophile Grade Subwoofer Cable RCA M to RCA M; Single
- Proprietary Custom Tooled Gold/Gun Metal Plated Connectors
- Split Tipped Center Pin for Tighter Fit
- 99.99% Pure Copper Dual Center Conductors,
- Twisted Pair Center Conductors, Double Shielded DirectionalCable, Grounded at Source End for 100% Shield
- Featuring Unique Golden Cotton Sleeve; 8.0mm OD
- Available 1m, 2m, 3m, 5m, 8m, 10m & 15
- Includes 2 Velcro Cable ties ideal for cable management

### **Aurum Sub Cables, A Closer Look...**

- Twisted Pair Center Conductors, each twist block external noise
- Double Shielded Directional Cable, Grounded at Source End for 100% Shield