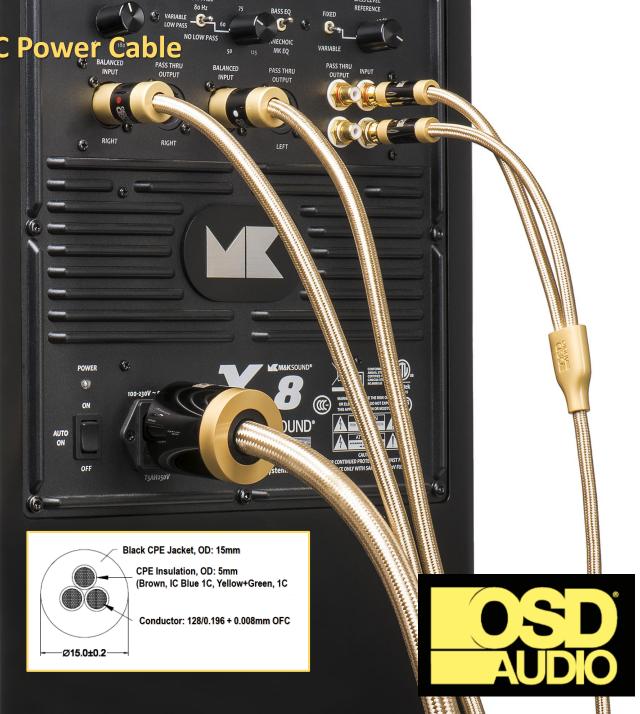

ors
- Featuring Unique Golden Cotton Sleeve; 12.8mm/6.0mm OD
- Available 2m, 3m, 5m, 8m, 10m, 12m & 15m





### **AURUM Series 14 Gauge, 2 Conductor Speaker Cables**



## **Speaker Cables; Stereo Pair**









On the Drawing Board...

4 x 2, 14 Gauge Conductor Bi-Wire Design



### **AURUM Series 14 Gauge Three Conductor AC Power Cable**



# **AC Power Cable, Each**

- Audiophile Grade AC Power Cord
- Proprietary custom tooled Gold/Gun Metal Plated Connectors
- 99.99% Pure Copper Conductors, three bundles into one 15.0mm OD
- Heavy Duty Aluminum Foil Shield; third Conductor
- Featuring Unique Golden Cotton Sleeve; 15.0mm OD
- Available 1m, 2m, 3m, & 5m
- Includes 2 Velcro Cable ties ideal for cable management



AURUM Series 14 Gauge Three Conductor AC Power Cable PASS THRU OUTPUT







# ULTRA AUDIO VIDEO CABLES

Featured

at CEDIA

2017, San

Diego, CA