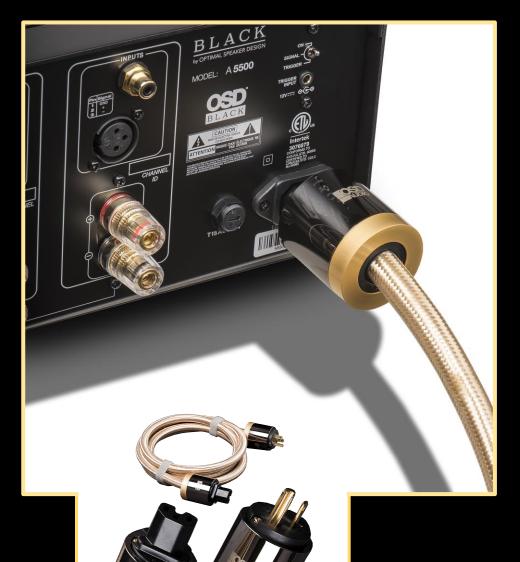

### **AURUM Series 14 Gauge Three Conductor AC Power Cable**

# **AC Power Cable, Each**

- Audiophile Grade AC Power Cord
- Proprietary custom tooled Gold/Gun Metal Plated Connectors
- 99.99% Pure Copper Conductors, three bundles into one 15.0mm OD
- Heavy Duty Aluminum Foil Shield; third Conductor
- Featuring Unique Golden Cotton Sleeve; 15.0mm OD
- Available 1m, 2m, 3m, & 5m
- Includes 2 Velcro Cable ties ideal for cable management

AURUM Series 14 Gauge Three Conductor AC Power Cable PASS THRU OUTPUT