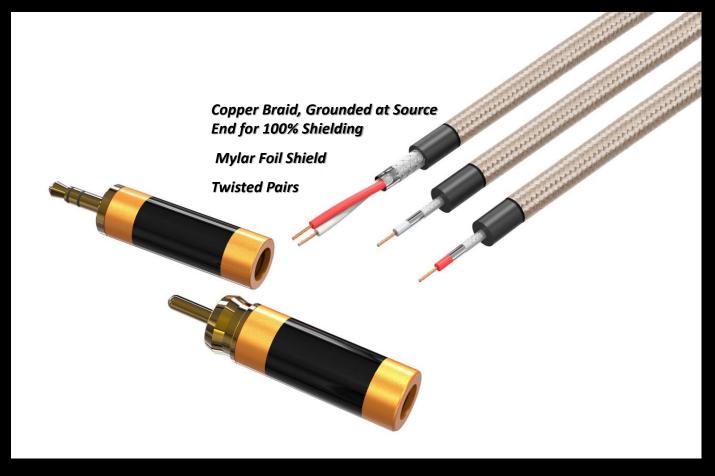

# Sub Woofer Cable – Single

- Audiophile Grade Subwoofer Cable RCA M to RCA M; Single
- Proprietary Custom Tooled Gold/Gun Metal Plated Connectors
- Split Tipped Center Pin for Tighter Fit
- 99.99% Pure Copper Dual Center Conductors,
- Twisted Pair Center Conductors, Double Shielded DirectionalCable, Grounded at Source End for 100% Shield
- Featuring Unique Golden Cotton Sleeve; 8.0mm OD
- Available 1m, 2m, 3m, 5m, 8m, 10m & 15
- Includes 2 Velcro Cable ties ideal for cable management

### **Aurum Sub Cables, A Closer Look...**

- Twisted Pair Center Conductors, each twist block external noise
- Double Shielded Directional Cable, Grounded at Source End for 100% Shield