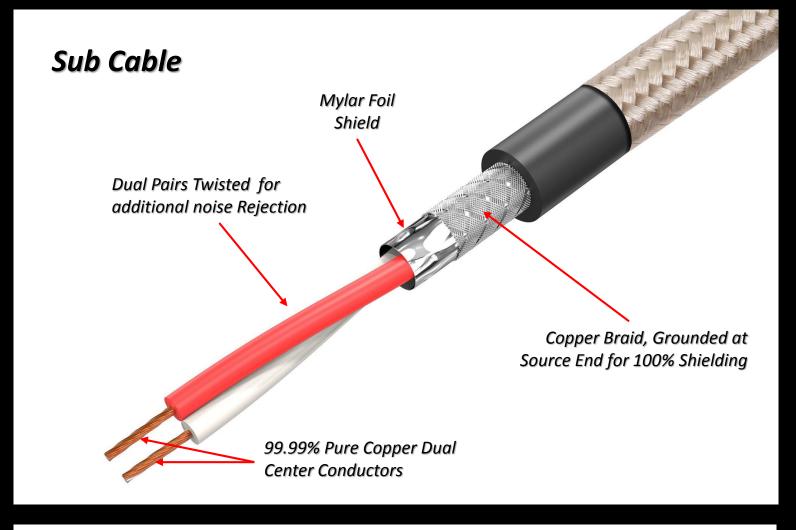

# Sub Woofer Cable – Single

- Audiophile Grade Subwoofer Cable RCA M to RCA M; Single
- Proprietary Custom Tooled Gold/Gun Metal Plated Connectors
- Split Tipped Center Pin for Tighter Fit
- 99.99% Pure Copper Dual Center Conductors,
- Twisted Pair Center Conductors, Double Shielded DirectionalCable, Grounded at Source End for 100% Shield
- Featuring Unique Golden Cotton Sleeve; 8.0mm OD
- Available 1m, 2m, 3m, 5m, 8m, 10m & 15
- Includes 2 Velcro Cable ties ideal for cable management

### **Aurum Sub Cables, A Closer Look...**

- Twisted Pair Center Conductors, each twist block external noise
- Double Shielded Directional Cable, Grounded at Source End for 100% Shield