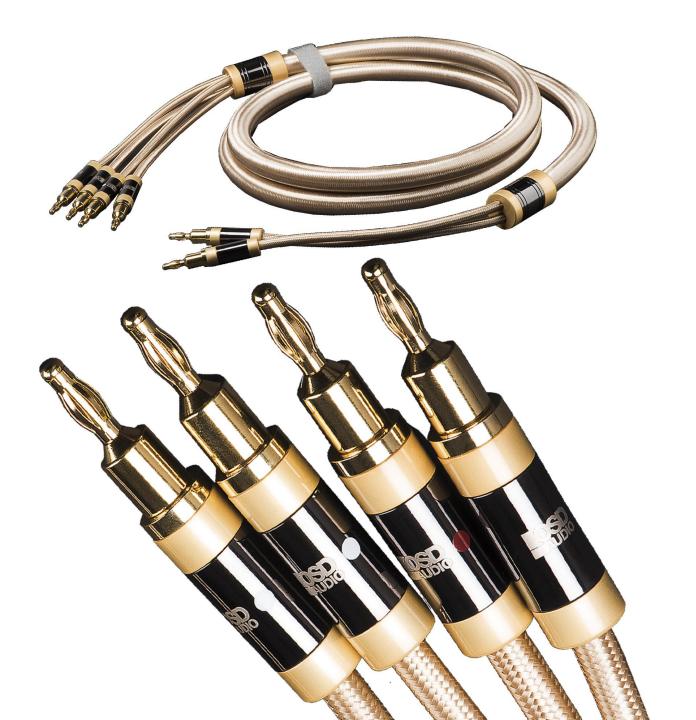

### **AURUM Series 14 Gauge, 2 Conductor Speaker Cables**

# **Speaker Cables; Stereo Pair**

- Audiophile Grade 2 Conductor Stereo Pair Speaker Cables
- Proprietary Custom Tooled Gold/Gun Metal Plated Connectors and Matching Splitter Blocks
- Includes both Spades/Bananas Inter-changeable Connectors
- High Strand Count 99.99% Pure Copper 14 Gauge Conductors
- Featuring Unique Golden Cotton Sleeve; 12.8mm/6.0mm OD
- Available 2m, 3m, 5m, 8m, 10m, 12m & 15m