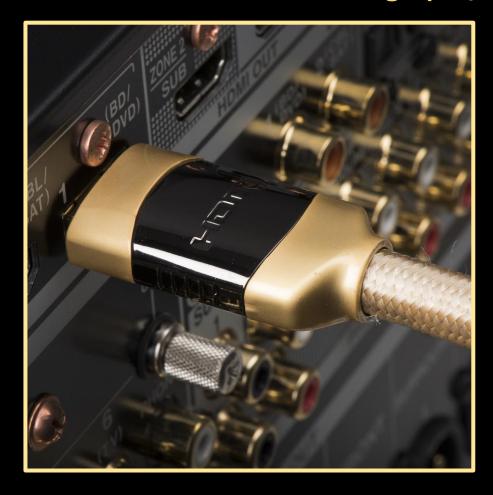

# AURUM Series Ultra High Speed HDMI Cables with Ethernet; Hi Definition Digital Audio Video Cables 26 Gauge (US/Canada CL3/FT4)

# **HDMI AV Cables-W/Sleeve**

- Audiophile/Videophile Grade Hi Definition Audio Video Interconnect
- Proprietary Custom Tooled Gold/Gun Metal Plated Connectors
- Latest Version, Ultra 4K, ARC (Audio Return Channel), 36 Audio Channel,
- Pure Copper 26 Gauge Conductors for Video, Audio and Data,
- Featuring Unique Golden Cotton Sleeve; 8.2mm OD up to 6m
- Available 1m, 2m, 3m, 5m, & 6m w/Cotton Sleeve