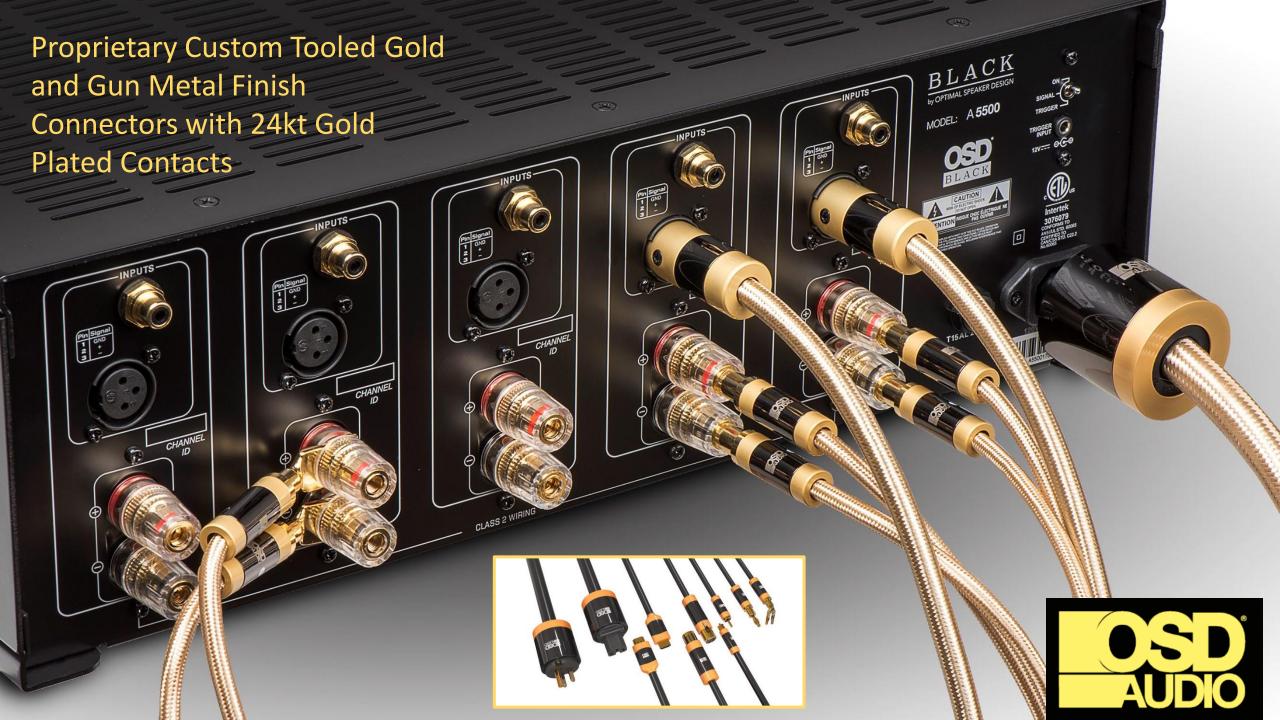

### **AURUM Series 14 Gauge, 2 Conductor Speaker Cables**

# **Speaker Cables; Stereo Pair**

- Audiophile Grade 2 Conductor Stereo Pair Speaker Cables
- Proprietary Custom Tooled Gold/Gun Metal Plated Connectors and Matching Splitter Blocks
- Includes both Spades/Bananas Inter-changeable Connectors
- High Strand Count 99.99% Pure Copper 14 Gauge Conductors
- Featuring Unique Golden Cotton Sleeve; 12.8mm/6.0mm OD
- Available 2m, 3m, 5m, 8m, 10m, 12m & 15m

## **Speaker Cables; Stereo Pair**

On the Drawing Board...

4 x 2, 14 Gauge Conductor Bi-Wire Design