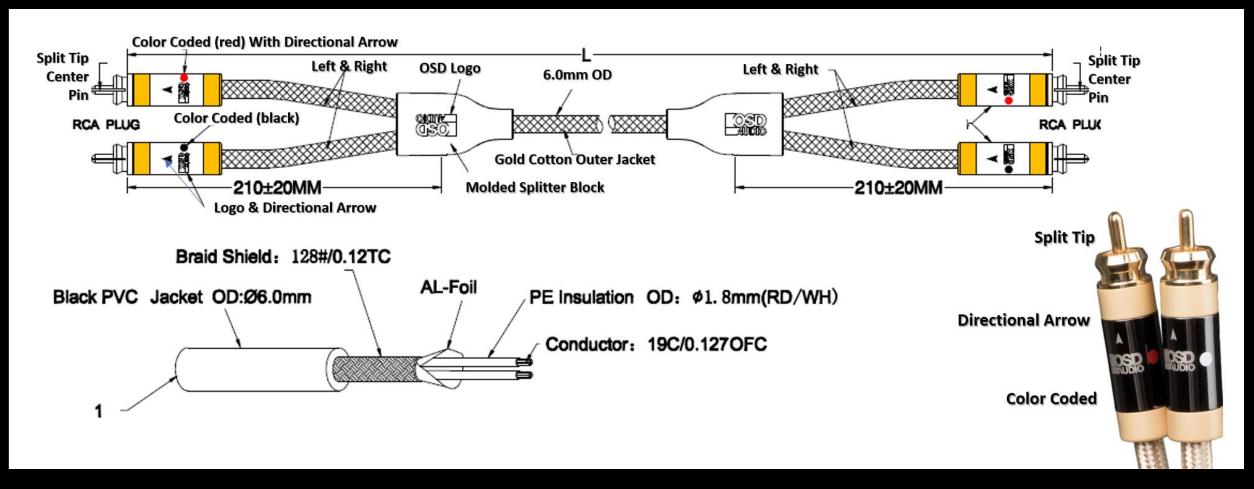

### **RCA Stereo Cable – Pair**

- Audiophile Grade Dual RCA Stereo Interconnect
- Proprietary Custom Tooled Gold/Gun Metal Plated
   Connectors with Split Tipped Center Pin
- 99.99% Pure Copper Dual Center Conductors,
- Twisted Pair Center Conductors, Double Shielded Directional Cable, Grounded at Source End for 100% Shield
- Featuring Unique Golden Cotton Sleeve; 6.0mm OD
- Available 1m, 2m, 3m & 5m
- Includes 2 Velcro Cable ties ideal for cable management

### **RCA Stereo Cable – Pair**