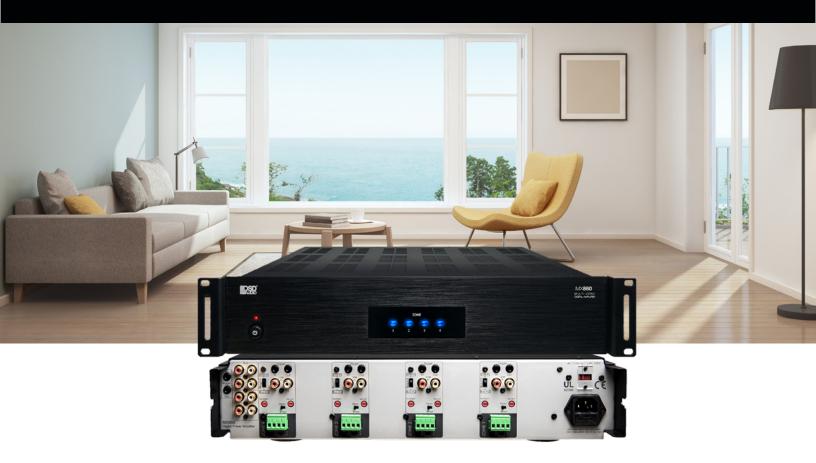

## MX880 GEN2 Multi Zone Digital Amp

The New MX880 Gen2 now features Front Panel On/Off Zone Buttons with Status LEDs. The MX880 Gen2 is a powerful 4-zone, 8-channel digital amplifier for commercial and residential audio systems that require reliable power in multiple zones. A slim 2U, rack-mountable, and cool-running multi-amplifier, the MX880 Gen2 includes 8 channels rated at 80 watts each at 4 ohms/50Watts at 8-ohms and can be configured as the main amplifier for an audio distribution system such as for background music, paging, and multi-zone audio.

## **SPECIFICATIONS**

- Amplifier Type: Multi Channel
- Amplifier Class: Class D
- Channels: 8 Each; 4 Stereo Zones
- Power Handling: 50W(RMS)/ 100W(MAX) Per Ch. @ 8 Ohm
- Power Handling: 80W(RMS)/ 160W(MAX) Per Ch. @ 4 Ohm
- Bridged Rating (Watts): 320W(MAX) @ 8 Ohm
- Impedance: 8 Ohm and 4 Ohm Stable
- Frequency Response: 20Hz to 20KHz + 1.7/-1dB at 1W output into 8 Ohms
- Signal to Noise Ratio: 90 dB A-weighted
- 12V Trigger Mode, Bus
- Zone Line Input: Line In, Bus In 1, Bus In 2 Per Zone
- Individual Output Level Controls for Each Channel
- Speaker Connectors: Removable, up to 14AWG
- Dimensions (L x H x D): 16.81" x 3.46" x 16.41"
- Weight: 19 lbs
- Warranty: 2 Years